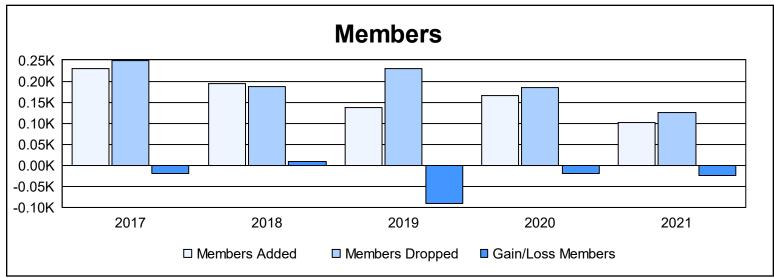

District 201V14 As of June 2021 Cumulative

| Year      | New<br>Clubs | Dropped<br>Clubs | Gain/<br>Loss<br>Clubs | New<br>Members | Charter<br>Members | Reinstate<br>Members | Transfer<br>Members | Total<br>Member<br>Added | Total<br>Members<br>Dropped | Gain/<br>Loss<br>Members |
|-----------|--------------|------------------|------------------------|----------------|--------------------|----------------------|---------------------|--------------------------|-----------------------------|--------------------------|
| 2016-2017 | 1            | 0                | 1                      | 175            | 26                 | 10                   | 18                  | 229                      | 249                         | -20                      |
| 2017-2018 | 1            | 0                | 1                      | 146            | 26                 | 6                    | 17                  | 195                      | 186                         | 9                        |
| 2018-2019 | 0            | 0                | 0                      | 112            | 3                  | 3                    | 19                  | 137                      | 229                         | -92                      |
| 2019-2020 | 1            | 1                | 0                      | 107            | 48                 | 3                    | 7                   | 165                      | 184                         | -19                      |
| 2020-2021 | 0            | 1                | -1                     | 85             | 0                  | 2                    | 14                  | 101                      | 125                         | -24                      |
| Average   | 1            | 0                | 0                      | 125            | 21                 | 5                    | 15                  | 165                      | 195                         | -29                      |