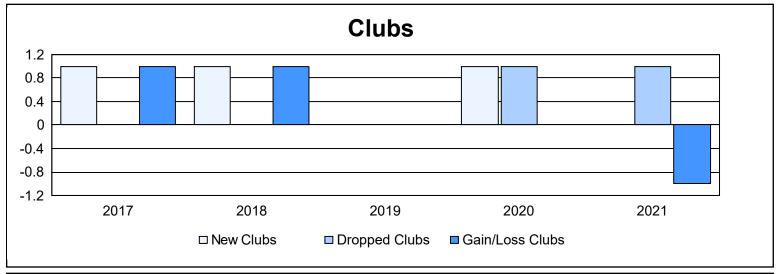

District 201V14 As of June 2021 Cumulative

| Year      | New<br>Clubs | Dropped<br>Clubs | Gain/<br>Loss<br>Clubs | New<br>Members | Charter<br>Members | Reinstate<br>Members | Transfer<br>Members | Total<br>Member<br>Added | Total<br>Members<br>Dropped | Gain/<br>Loss<br>Members |
|-----------|--------------|------------------|------------------------|----------------|--------------------|----------------------|---------------------|--------------------------|-----------------------------|--------------------------|
| 2016-2017 | 1            | 0                | 1                      | 175            | 26                 | 10                   | 18                  | 229                      | 249                         | -20                      |
| 2017-2018 | 1            | 0                | 1                      | 146            | 26                 | 6                    | 17                  | 195                      | 186                         | 9                        |
| 2018-2019 | 0            | 0                | 0                      | 112            | 3                  | 3                    | 19                  | 137                      | 229                         | -92                      |
| 2019-2020 | 1            | 1                | 0                      | 107            | 48                 | 3                    | 7                   | 165                      | 184                         | -19                      |
| 2020-2021 | 0            | 1                | -1                     | 85             | 0                  | 2                    | 14                  | 101                      | 125                         | -24                      |
| Average   | 1            | 0                | 0                      | 125            | 21                 | 5                    | 15                  | 165                      | 195                         | -29                      |